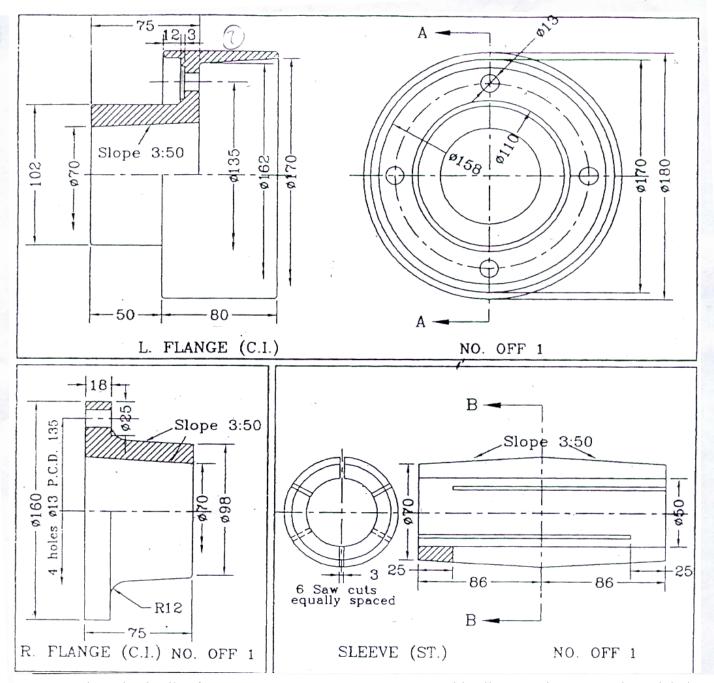

You are given the details of <u>COMPRESSION COUPLING</u>. Assemble all parts using 4 M10 through bolts. Draw the following views:

- a) H. SEC. ELEVATION (A-A)
- b) S V

Scale 1:1 and all dimensions in mms. All unspecified radii are R3.